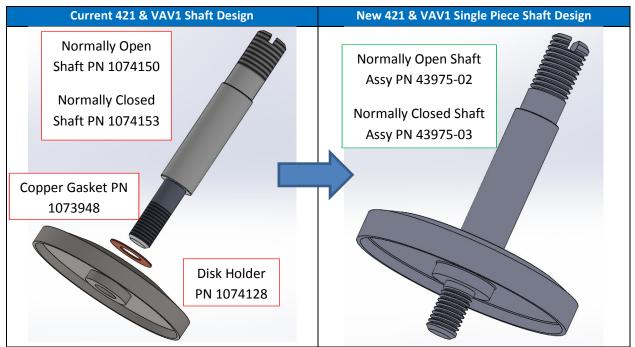

## Metal Valve Single Piece Shaft Update

The Shaft for ¾", 1", 1.5", and 2" metal valves (V421, VAV1, V424, VAV4, V425, and VAV5) are being updated to a new single piece design. This new design incorporates the shaft and disk holder into a single casting eliminating one potential leak point within the valve. The assembled dimensional characteristics will not be affected. As a result of this change, the Internal Parts Repair Kits will include the single piece shafts. Part numbers for Internal Part Kits and valve assemblies will remain the same. The new shafts are fully interchangeable with the old design and will be available once inventory of the old design is exhausted.

Because of this change, new Part Numbers are being introduced to replace the old shaft and disk holder Part Numbers as shown below:

Manufacturer of Genuine Igua Matic Valves & Controls

If any questions should arise, please contact us at <u>TechSupport@AQ-Matic.com</u> or +1-262-326-0100.