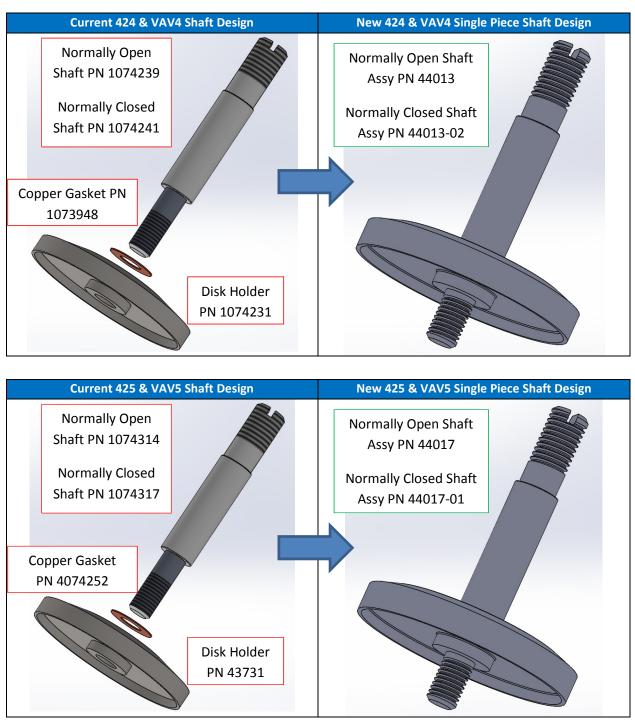

## Metal Valve Single Piece Shaft Update

The Shaft for ¾", 1", 1.5", and 2" metal valves (V421, VAV1, V424, VAV4, V425, and VAV5) are being updated to a new single piece design. This new design incorporates the shaft and disk holder into a single casting eliminating one potential leak point within the valve. The assembled dimensional characteristics will not be affected. As a result of this change, the Internal Parts Repair Kits will include the single piece shafts. Part numbers for Internal Part Kits and valve assemblies will remain the same. The new shafts are fully interchangeable with the old design and will be available once inventory of the old design is exhausted.

Because of this change, new Part Numbers are being introduced to replace the old shaft and disk holder Part Numbers as shown below:

Manufacturer of Genuine Igua Matic Valves & Controls

If any questions should arise, please contact us at <u>TechSupport@AQ-Matic.com</u> or +1-262-326-0100.